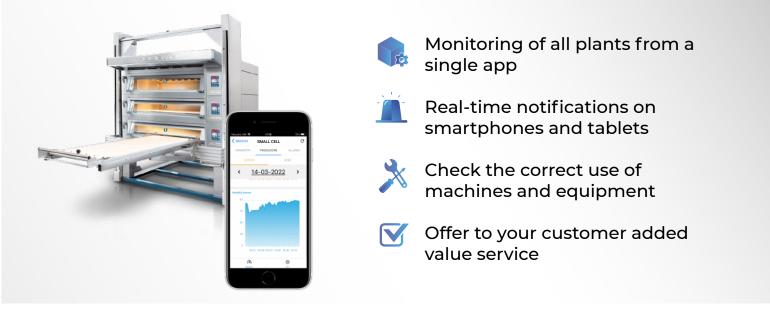

## **Beneficial for suppliers...**

It is possible to verify the correct use of your own products, based on the expected operating conditions, propose maintenance programs based on real use, offer value-added services for the customer, in particular to ensure business continuity.

## ... and for customers.

The customer can obtain reliable information on the progress of the process, production, stops and micro-stops, performance indicators and useful elements for identifying improvement actions through a single interface.